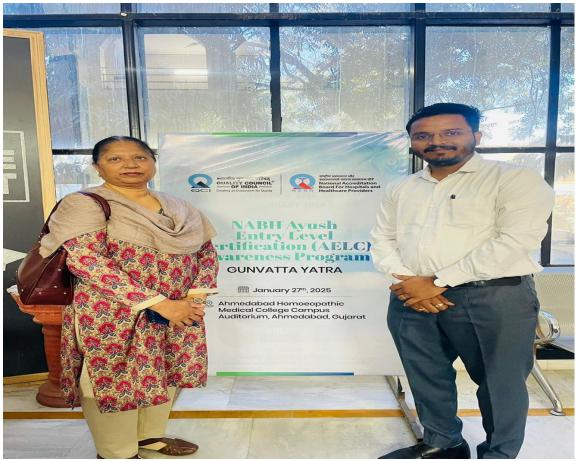

## PHOTOGRAPHS OF AELC

Principal Aarihant Homoeopathic Medical College & R.I. Bhoyan Rathod, Gandhinagar.